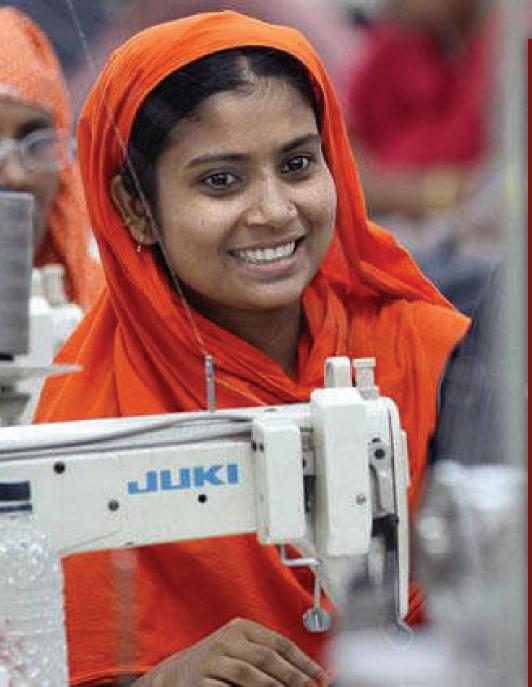

### Finishing

6

#### After production the garments are thoroughly checked and then finished.

 The Process
 1. Thread Cutting
 2. Initial Checking
 3. Measurement Checking

 4. QA Audit
 5. Checking of all minute parameters

 Machines Used

 Steam Generators...02 Nos

- Vacuum Iron Tables with latest steam press technology... 20 Nos.
- Conveyor Type Needle Detector Machine (Order placed)

This unit uses Tukatech CAD software fashion technology for: