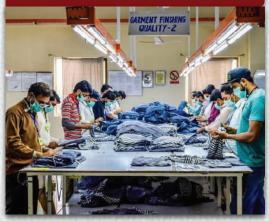

### Finishing

6

#### After production the garments are thoroughly checked and then finished.

 The Process
 1. Thread Cutting
 2. Initial Checking
 3. Measurement Checking

 4. QA Audit
 5. Checking of all minute parameters